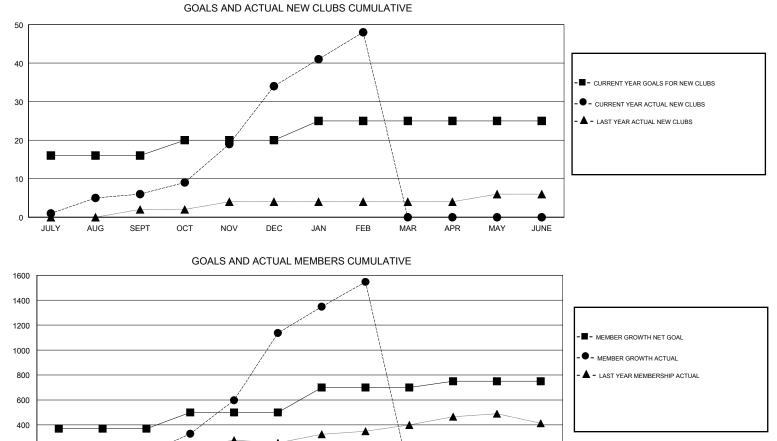

## District 305 N1

Results as of: 02/28/2018

| GMT: KHAGENDRA SITAULA |               |             | LOCATION PAKISTAN |                       |                           | GMT CA                  |                                                    |  |
|------------------------|---------------|-------------|-------------------|-----------------------|---------------------------|-------------------------|----------------------------------------------------|--|
| Clubs                  |               |             |                   | Members               |                           |                         |                                                    |  |
|                        | RESULTS FOR   | R 2017-2018 |                   | RESULTS FOR 2017-2018 |                           |                         |                                                    |  |
| QUARTER                | NEW CLUB GOAL | NEW CLUBS   | DROPPED CLUBS     | QUARTER               | MEMBER GROWTH NET<br>GOAL | MEMBER GROWTH<br>ACTUAL | DROPPED<br>MEMBERS ACTUAL<br>(including transfers) |  |
| JULY/AUG/SEPT          | 16            | 6           | 3                 | JULY/AUG/SEPT         | 370                       | 278                     | 78                                                 |  |
| OCT/NOV/DEC            | 4             | 28          | 1                 | OCT/NOV/DEC           | 130                       | 1,091                   | 117                                                |  |
| JAN/FEB/MAR            | 5             | 14          | 0                 | JAN/FEB/MAR           | 200                       | 444                     | 31                                                 |  |
| APR/MAY/JUNE           | 0             | 0           | 0                 | APR/MAY/JUNE          | 50                        | 0                       | 0                                                  |  |